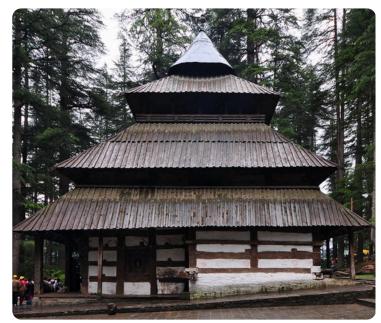

### Day 05: Manali

Explore the ancient temples like Vashist Kund and Hadimba Mandir. Evening enjoy at Famous Manali mall road for shopping. Overnight stay at Manali, (B, L, D)