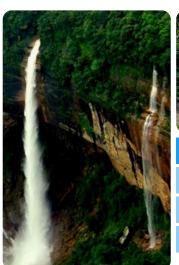

#### Day 02: Shillong - Cherrapunjee - Shillong

Depart to Cherrapunjee - the wettest place on the earth. En-route visit Elephant Falls at Shillong. At Cherrapunjee visit Mawsmai Cave, Seven Sister Falls & Nohkalikai Falls. After lunch at Cherrapunjee drive back to Shillong. Overnight stay at Shillong. (B,L,D)