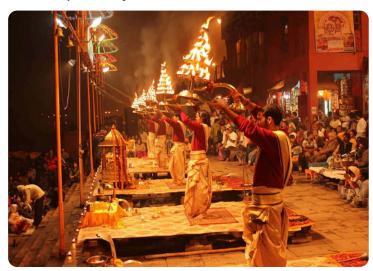

### Day 05 : Varanasi

Early morning at 05 AM, visit Old Kashi Vishwanath Temple, Annapurna Temple, Vishalakshi Temple and Kal Bhairav Temple then back to hotel. After breakfast. City Temple Tour - visit New Kashi Vishwanath Temple (BHU), Ramanagar Fort, Sankat Mochan Temple. Later visit Sarnath. Every evening in Varanasi, aarti is performed at Dashashwamedh Ghat. We can watch it from the ghat. The site contains the Chaukhandi stupa and the Dhamek stupa (Shrine) and the famous Ashoka pillar which was erected by the third century BCE Mauryan Emperor Ashoka and is now the state emblem of India. Overnight stay at Varanasi. (B, L, D)