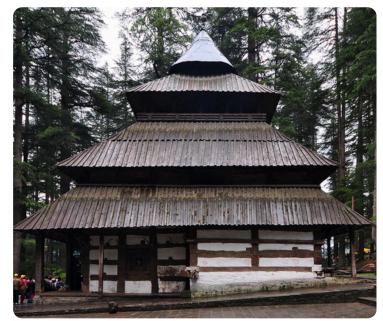

#### Day 05: Manali

Explore the ancient temples like Vashist Kund and Hadimba Mandir. Evening enjoy at Famous Manali mall road for shopping. Overnight stay at Manali, (B, L, D)