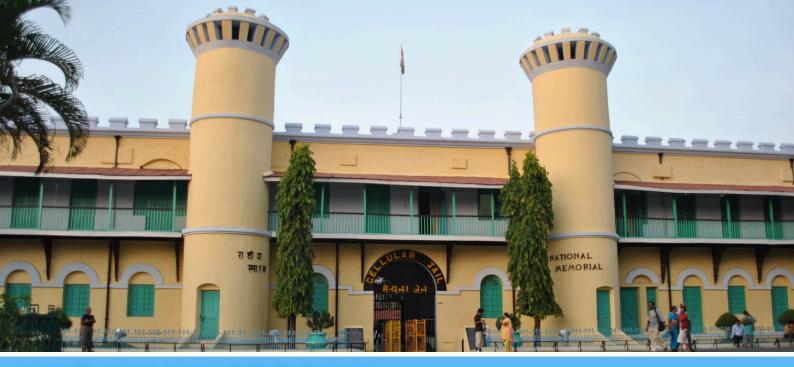

# Day 01 : Sri Vijaya Puram (Port Blair)

On arrival at Sri Vijaya Puram (Port Blair), Depart to hotel and check in. Evening enjoy Corbyn's Cove Beach and Light and Sound Show in Cellular Jail. (D)