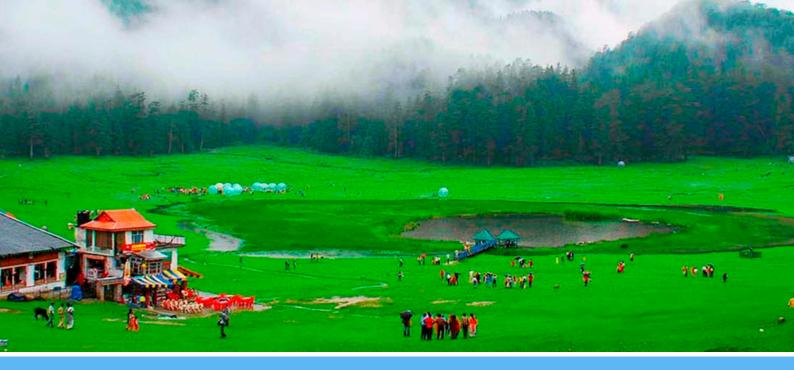

#### Day 02: Dalhousie - Khajjiar - Dalhousie

Depart to visit Naag Temple, Lord Shiva statue, Ajit Singh Smarak, Panchpula and Khajjiar Lake. Evening Free for relaxation. Overnight stay at Dalhousie. (B, L, D)