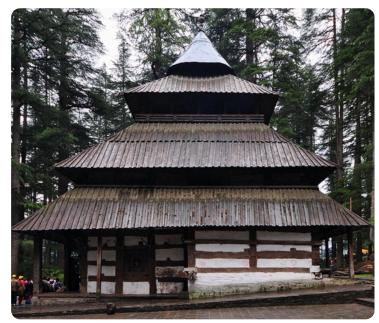

#### Day 05: Manali

Explore the ancient temples like Vashist Kund and Hadimba Mandir. Evening enjoy at Famous Manali mall road for shopping. Overnight stay at Manali, (B, L, D)